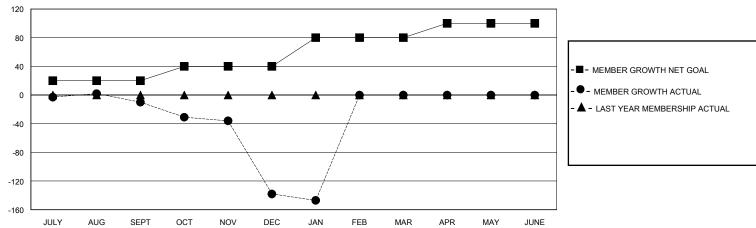

## GOALS AND ACTUAL MEMBERS CUMULATIVE

| DROPPED CLUBS: 5            |     | 31 CLUBS OF 56 ADDED 1 OR MORE<br>NEW MEMBERS | GENDER DISTRIBUTION  MALE 686 (56.93%) |              |    |
|-----------------------------|-----|-----------------------------------------------|----------------------------------------|--------------|----|
| DROPPED MEMBERS             |     |                                               | FEMALE                                 | 519 (43.07%) |    |
| DECEASED                    | 4   | CLICK HERE FOR CUMULATIVE                     | TOTAL FAMILY UNIT MEMBERS              |              | 33 |
| CLUB CANCELLED 87 OTHER 140 |     | MEMBERSHIP DATA                               | FAMILY MEMBERS PAYING HALF             |              | 17 |
| TOTAL                       | 231 |                                               |                                        |              |    |

## District 404 A3

GMT: LOCATION NIGERIA GMT CA

| _             |               |             |               |                       |                        |                         |                                                    |  |
|---------------|---------------|-------------|---------------|-----------------------|------------------------|-------------------------|----------------------------------------------------|--|
|               | Club          | s           |               | Members               |                        |                         |                                                    |  |
|               | RESULTS FOR   | R 2023-2024 |               | RESULTS FOR 2023-2024 |                        |                         |                                                    |  |
| QUARTER       | NEW CLUB GOAL | NEW CLUBS   | DROPPED CLUBS | QUARTER MEME          | BER GROWTH NET<br>GOAL | MEMBER GROWTH<br>ACTUAL | DROPPED<br>MEMBERS ACTUAL<br>(including transfers) |  |
| JULY/AUG/SEPT | 1             | 0           | 1             | JULY/AUG/SEPT         | 20                     | 29                      | 35                                                 |  |
| OCT/NOV/DEC   | 0             | 0           | 3             | OCT/NOV/DEC           | 20                     | 48                      | 166                                                |  |
| JAN/FEB/MAR   | 1             | 0           | 1             | JAN/FEB/MAR           | 40                     | 26                      | 30                                                 |  |
| APR/MAY/JUNE  | 1             | 0           | 0             | APR/MAY/JUNE          | 20                     | 0                       | 0                                                  |  |