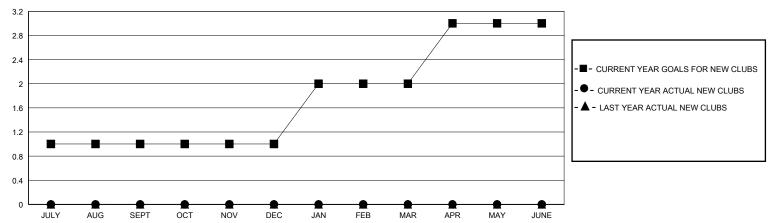

## GOALS AND ACTUAL NEW CLUBS CUMULATIVE

## District 404 A3

GMT: LOCATION NIGERIA GMT CA

| _             |               |             |               |                       |                        |                         |                                                    |  |
|---------------|---------------|-------------|---------------|-----------------------|------------------------|-------------------------|----------------------------------------------------|--|
|               | Club          | s           |               | Members               |                        |                         |                                                    |  |
|               | RESULTS FOR   | R 2023-2024 |               | RESULTS FOR 2023-2024 |                        |                         |                                                    |  |
| QUARTER       | NEW CLUB GOAL | NEW CLUBS   | DROPPED CLUBS | QUARTER MEME          | BER GROWTH NET<br>GOAL | MEMBER GROWTH<br>ACTUAL | DROPPED<br>MEMBERS ACTUAL<br>(including transfers) |  |
| JULY/AUG/SEPT | 1             | 0           | 1             | JULY/AUG/SEPT         | 20                     | 29                      | 35                                                 |  |
| OCT/NOV/DEC   | 0             | 0           | 3             | OCT/NOV/DEC           | 20                     | 48                      | 166                                                |  |
| JAN/FEB/MAR   | 1             | 0           | 1             | JAN/FEB/MAR           | 40                     | 26                      | 30                                                 |  |
| APR/MAY/JUNE  | 1             | 0           | 0             | APR/MAY/JUNE          | 20                     | 0                       | 0                                                  |  |